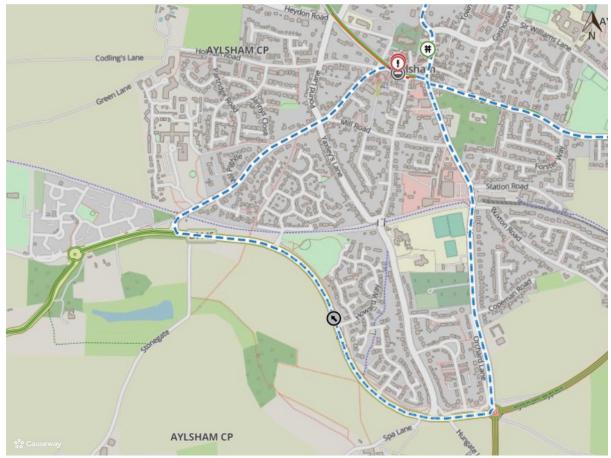

Norfolk County Council proposes to make a Temporary Traffic Regulation Order (the "Order") (NTRO8547) affecting the Penfold Street from its junction with Cawston Road to its junction with Hungate Street (the "Road") in the Town of Aylsham to facilitate works for a new electrical connection, the Road will be temporarily closed (except for pedestrian access) for the duration of the works/period the closure is necessary which is anticipated to be from 24<sup>th</sup> to 30<sup>th</sup> September 2024, but may continue to be closed/restricted until the 11<sup>th</sup> November 2024 where the closure is still required beyond the anticipated dates.

Alternative route is via: Cawston Road, B1145 Henry Page Road, Norwich Road, Penfold Street.

Vehicular access will be permitted to a final destination in the Road where signs indicating such access is possible and permitted are in place.