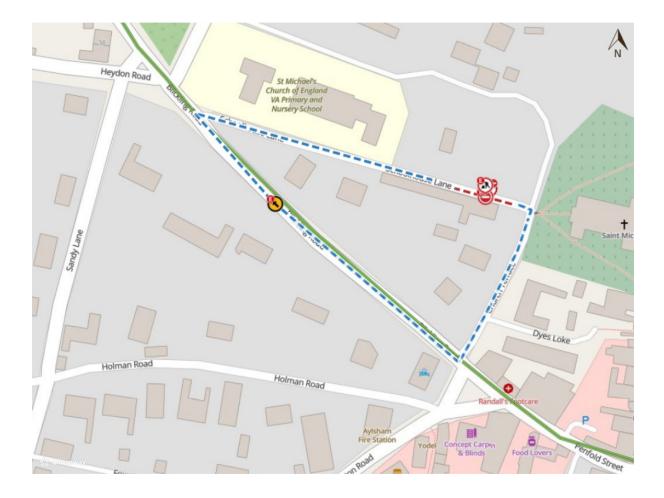

## Norfolk County Council (Aylsham) Emergency Notice Temporary Traffic Regulation Order 2024 Section 14(2) of the Road Traffic Regulation Act 1984

Aylsham (NTRO8614) Notice

In accordance with the provisions of Section 14(2) of the Road Traffic Regulation Act 1984, the Norfolk County Council HEREBY GIVE NOTICE that owing to electrical fault repairs the use by vehicles (of any class) of the Schoolhouse Lane from 135m east of its junction with Blickling Road for 30m eastwards (the "Road") in the Town of Aylsham will be temporarily prohibited.

Alternative route is via: Schoolhouse Lane, Blickling Road, Church Terrace.

The closure/restriction is necessary because of the likelihood of danger to the public or serious damage to the road or both.