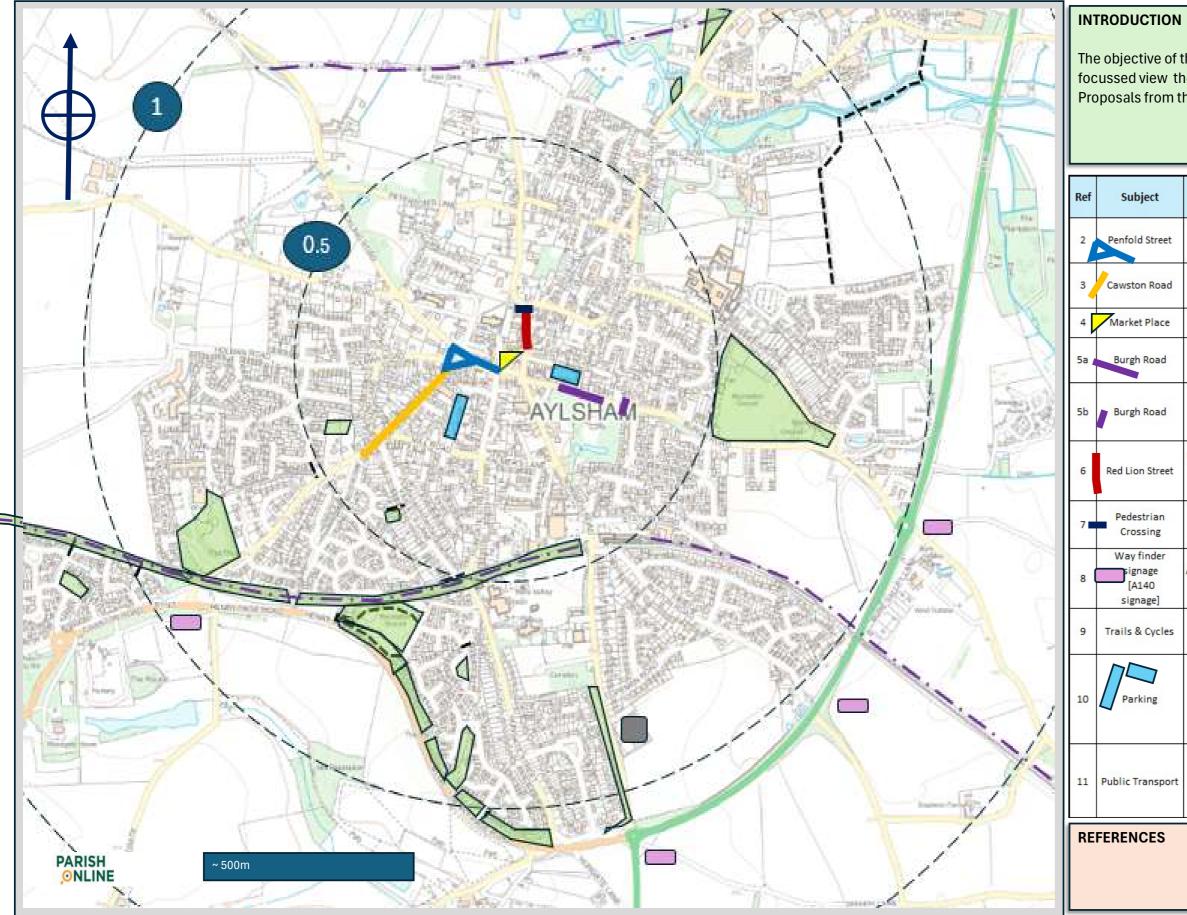

## Scheme Map (2)

ACE\_Transport\_Strategy

The objective of this sketchmap is to provide a more focussed view the relative geographical location of the 10 Proposals from the Transport Strategy document

| ect                        | Outline details                                                                                                                                                                       |
|----------------------------|---------------------------------------------------------------------------------------------------------------------------------------------------------------------------------------|
| Street                     | To create a single junction; maintain the Pump; permit the reversal of the current priority                                                                                           |
| Road                       | Traffic access / parking                                                                                                                                                              |
| Place                      | Access, public realm<br>development                                                                                                                                                   |
| Road                       | One-way traffic light controlled, with alterations to Oakfield<br>Junction                                                                                                            |
| Road                       | Pedestrian Crossing at<br>Forster Way > Recreation<br>Ground                                                                                                                          |
| Street                     | Measures to improve driver and pedestrian engagement, with<br>Public Safety as paramount consideration; the use of raised<br>tables, coloured asphalt; bollards / positions of safety |
| trian<br>sing              | Proposal to cross Red Lion Street between Cycle Shop and<br>Clay Workshop                                                                                                             |
| inder<br>age<br>40<br>age] | Amendment / addition to current signage, to encourage traffic<br>to enter / exit Aylsham via Norwich Road                                                                             |
| Cycles                     | Cycle Plan - to be compiled Aylsham < > Norwich - to be<br>investigated & promoted                                                                                                    |
| ing                        | Future parking in town                                                                                                                                                                |
| ansport                    | Transport Hub<br>Shuttle Bus                                                                                                                                                          |
| CES                        |                                                                                                                                                                                       |